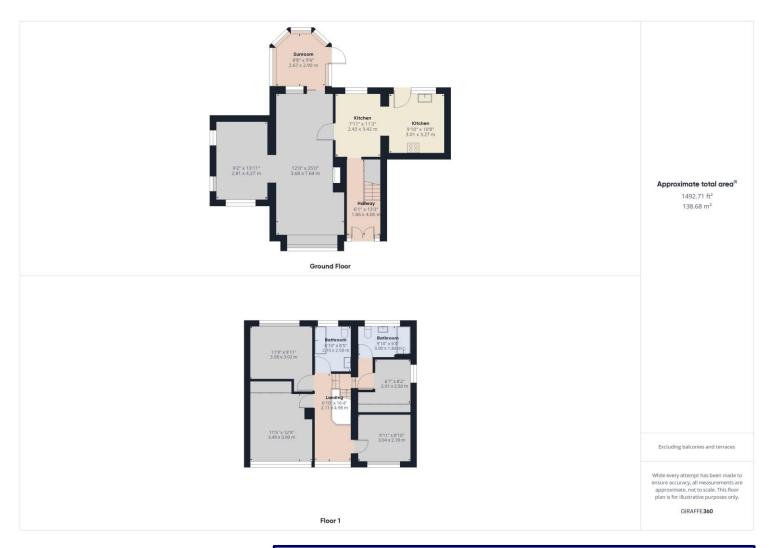

## **Property Description:**

Clarke Munro offer for sale this immaculately presented 4 bedroom detached property in the popular Ormesby area which consists briefly of, Entrance Hall, spacious Kitchen with some integral appliances, 25 ft Through lounge dining room opening into ideal playroom area., and sunny conservatory to the rear. The first floor has Master bedroom with built in robes and 2 further double bedrooms and 1 single bedroom. The family bathroom has gorgeous roll top free standing bath, pedestal sink and w/c and there is separate shower room with large walk in shower with sink and w/c built into vanity unit. Externally is off road parking leading to single garage and gardens to the front side and rear. EPC Rating D.