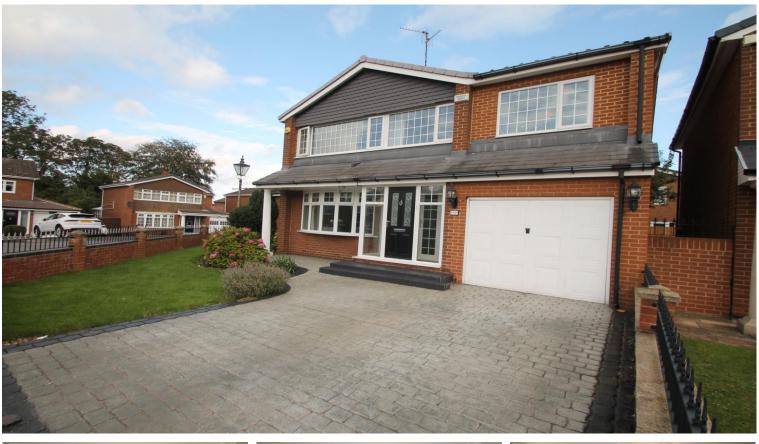

## **Key Features:**

- NO ONWARD CHAIN
- 4 BEDROOM DETACHED PROPERTY
- POPULAR RESIDENTIAL LOCATION
- MODERN FITTED KITCHEN
- CONSERVATORY
- FRONT SIDE AND REAR GARDENS

## **Property Description:**

Clarke Munro offer for sale this immaculately presented 4 bedroom detached property in the popular Ormesby area which consists briefly of, Entrance Hall, spacious Kitchen with some integral appliances, 25 ft Through lounge dining room opening into ideal playroom area., and sunny conservatory to the rear. The first floor has Master bedroom with built in robes and 2 further double bedrooms and 1 single bedroom. The family bathroom has gorgeous roll top free standing bath, pedestal sink and w/c and there is separate shower room with large walk in shower with sink and w/c built into vanity unit. Externally is off road parking leading to single garage and gardens to the front side and rear. EPC Rating D.